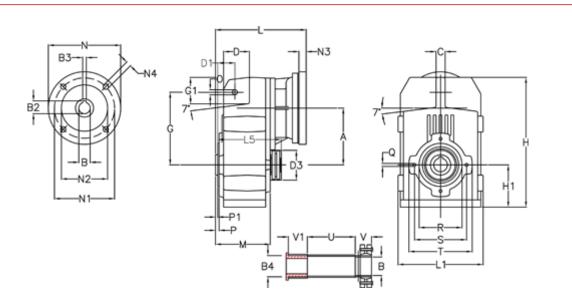

## **Data Sheet**

Article number: 29560203318235 Description: Shaft mounted gear A202QF30-33,1-P90B5

## **Measures**

| A = 125.00 | D1 = 40.0 | 15 = 182.0  | P1                                   | = 3.0   | V = 41  |
|------------|-----------|-------------|--------------------------------------|---------|---------|
| B = 30     | d3 = 83   | M = 120.0   | Q                                    | = M8x15 | V1 = 48 |
| B1 = 24    | G = 160   | N = 200     | R                                    | = 95    |         |
| B2 = 27.3  | G1 = 58.0 | N1 = 165    | S                                    | = 115   |         |
| B3 = 8     | H = 286.0 | N2 = 130    | Т                                    | = 140   |         |
| B4 = 30    | H1 = 92.5 | N4 = M10x20 | Tightening torque Nm adapter bushing | g = 6.0 |         |
| C = 20     | L = 217.0 | O = 11      | Tightening torque Nm shrink disc     | = 7.0   |         |
| D = 57.0   | L1 = 188  | P = 5.0     | U                                    | = 104.5 |         |
|            |           |             |                                      |         |         |